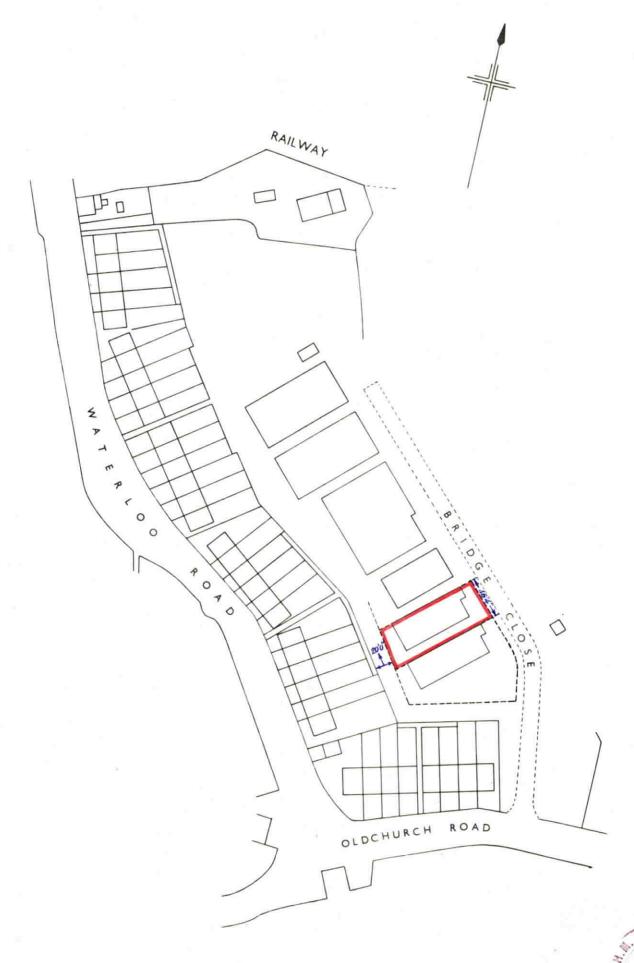

This official copy was delivered electronically and when printed will not be to scale. You can obtain a paper official copy by ordering one from Land Registry.

This official copy is issued on 18 September 2019 shows the state of this title plan on 18 September 2019 at 10:35:53. It is admissible in evidence to the same extent as the original (s.67 Land Registration Act 2002). This title plan shows the general position, not the exact line, of the boundaries. It may be subject to distortions in scale. Measurements scaled from this plan may not match measurements between the same points on the ground.

This title is dealt with by the HM Land Registry, Birkenhead Office .

© Crown copyright. Produced by Land Registry. Reproduction in whole or in part is prohibited without the prior written permission of Ordnance Survey. Licence Number 100026316.

## H. M. LAND REGISTRY GENERAL MAP

**ESSEX** 

SHEET

LXXIX. 10.

SECTION

Scale 1/1250 Enlarged from 1/2500

ROMFORD PARISH

Crown Copyright Reserved

Filed Plan of Title No. EX 51020